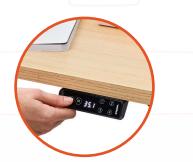

#### SERIES L 2S ADJUSTABLE HEIGHT SINGLE DESK, WHITE, 57", WHITE LEGS

The 2-stage legs allow for an essential range of heights

Electronic control handset allows the desk to move quickly and quietly