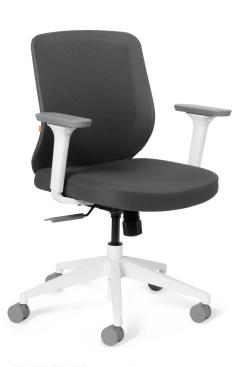

#### DARK GRAY MAX TASK CHAIR, MID BACK, WHITE FRAME

Curved mesh backrest for breathability and lumbar support

Features 5 key ergonomic adjustments