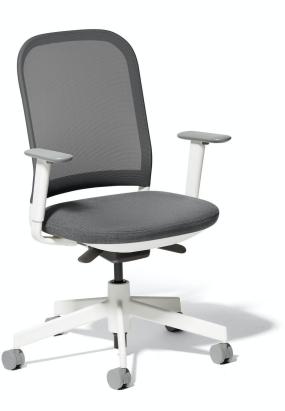

#### DORSET CHARCOAL + KATE CHARCOAL MAXWELL TASK CHAIR, WHITE FRAME

Ergonomically located levers (so you're not fumbling)

Taut elastomeric mesh is made to last over time