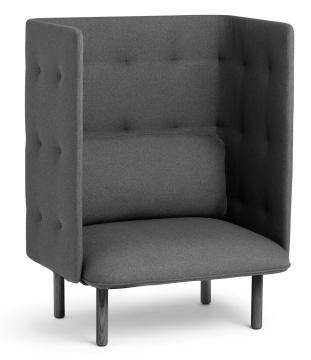

#### DARK GRAY QT PRIVACY LOUNGE CHAIR

Add a QT Lounge Ottoman to kick up your feet

Solid ash legs stained to match upholstery