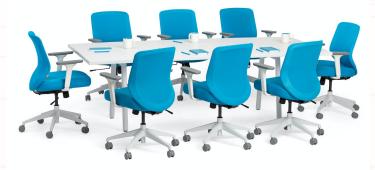

# SERIES A CONFERENCE TABLE, WHITE, 96X42", WHITE LEGS

Our patent pending Clever Lever allows you to avoid costly installation fees and makes expanding and reconfiguring a snap.

Standing Table with Leg Extenders