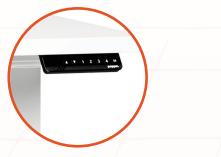

#### SERIES L ADJUSTABLE HEIGHT SINGLE DESK, WHITE, 57", WHITE LEGS

Handset shown: Series L Single Desk, Series L 120 Desk

Features four memory buttons for programming your preferred heights

Durable woven fabric with cushy