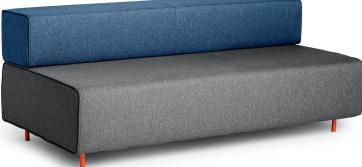

polyurethane foam fill

Based on 5 building blocks, it can be arranged to create custom layouts in seconds

#### GRAY BLOCK PARTY LOUNGE ROUND OTTOMAN, 24"

Durable woven fabric with cushy polyurethane foam fill

Based on 5 building blocks, it can be arranged to create custom layouts in seconds