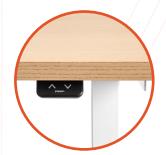

#### SERIES L ADJUSTABLE HEIGHT SINGLE DESK, WHITE, 57", WHITE LEGS

Handset shown: Series L Single Desk, Series L 120 Desk

Features four memory buttons for programming your preferred heights

Durable woven fabric with cushy