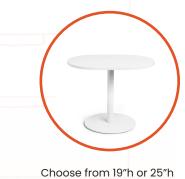

TE FRAME



Ergonomically located levers (so you're not fumbling)



Taut elastomeric mesh is made to last over time





#### DARK GRAY MAX TASK CHAIR, MID BACK, WHITE FRAME





Curved mesh backrest for breathability and lumbar support



Features 5 key ergonomic adjustments

#### SERIES L ADJUSTABLE HEIGHT SINGLE DESK, WHITE, 57", WHITE LEGS



Handset shown: Series L Single Desk, Series L 120 Desk



Features four memory buttons for programming your preferred heights





Durable woven fabric with cushy

polyurethane foam fill





Based on 5 building blocks, it can be arranged to create custom layouts in seconds



#### DARK GRAY QT PRIVACY LOUNGE CHAIR





Add a QT Lounge Ottoman to kick up your feet



Solid ash legs stained to match upholstery

#### WHITE TUCKER SIDE TABLE, 25"H





Sturdy steel base keeps things steady



#### GRAY BLOCK PARTY LOUNGE ROUND OTTOMAN, 24"



Durable woven fabric with cushy polyurethane foam fill



Based on 5 building blocks, it can be arranged to create custom layouts in seconds

# SERIES A CONFERENCE TABLE, WHITE, 96X42", WHITE LEGS



Our patent pending Clever Lever allows you to avoid costly installation fees and makes expanding and reconfiguring a snap.





Standing Table with Leg Extenders



5

#### DARK GRAY PITCH MEETING CHAIR





Velvet fabric



Gabriel's Medley fabric

#### MACBICK 84







#### **STORAGE CABINETS**