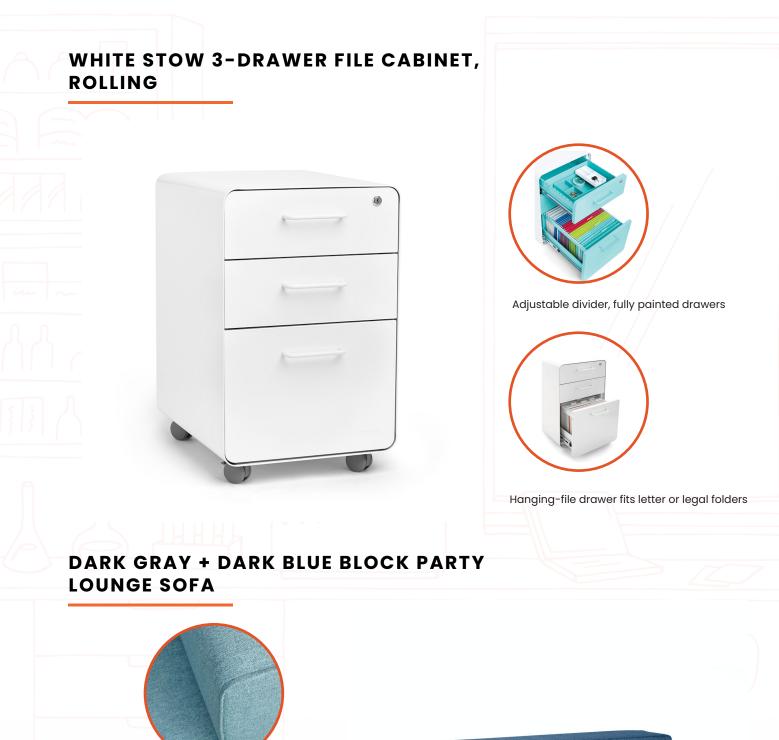

r a New Era of Innovation, Style, and Productivity!



#### SERIES L 2S ADJUSTABLE HEIGHT SINGLE DESK, WHITE, 57", WHITE LEGS



The 2-stage legs allow for an essential range of heights



Electronic control handset allows the desk to move quickly and quietly

#### DORSET CHARCOAL + KATE CHARCOAL MAXWELL TASK CHAIR, WHITE FRAME



Ergonomically located levers (so you're not fumbling)



Taut elastomeric mesh is made to last over time





#### DARK GRAY MAX TASK CHAIR, MID BACK, WHITE FRAME





Curved mesh backrest for breathability and lumbar support



Features 5 key ergonomic adjustments

#### SERIES L ADJUSTABLE HEIGHT SINGLE DESK, WHITE, 57", WHITE LEGS



Handset shown: Series L Single Desk, Series L 120 Desk



Features four memory buttons for programming your preferred heights





Durable woven fabric with cushy

polyurethane foam fill





Based on 5 building blocks, it can be arranged to create custom layouts in seconds



#### DARK GRAY QT PRIVACY LOUNGE CHAIR





Add a QT Lounge Ottoman to kick up your feet



Solid ash legs stained to match upholstery

#### WHITE TUCKER SIDE TABLE, 25"H





Sturdy steel base keeps things steady



#### GRAY BLOCK PARTY LOUNGE ROUND OTTOMAN, 24"



Durable woven fabric with cushy polyurethane foam fill



Based on 5 building blocks, it can be arranged to create custom layouts in seconds

# SERIES A CONFERENCE TABLE, WHITE, 96X42", WHITE LEGS



Our patent pending Clever Lever allows you to avoid costly installation fees and makes expanding and reconfiguring a snap.





Standing Table with Leg Extenders



5

#### DARK GRAY