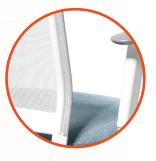

#### DORSET CHARCOAL + KATE CHARCOAL MAXWELL TASK CHAIR, WHITE FRAME

Ergonomically located levers (so you're not fumbling)

Taut elastomeric mesh is made to last over time