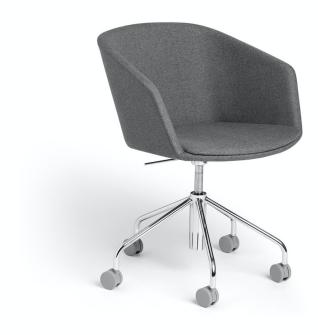

#### DARK GRAY QT PRIVACY LOUNGE CHAIR

Add a QT Lounge Ottoman to kick up your feet

Solid ash legs stained to match upholstery