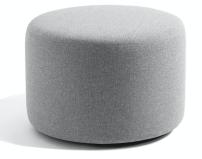

#### GRAY BLOCK PARTY LOUNGE ROUND OTTOMAN, 24"

Durable woven fabric with cushy polyurethane foam fill

Based on 5 building blocks, it can be arranged to create custom layouts in seconds