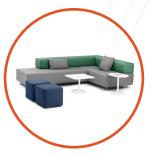

polyurethane foam fill

Based on 5 building blocks, it can be arranged to create custom layouts in seconds