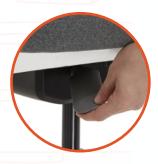

#### SERIES L 2S ADJUSTABLE HEIGHT SINGLE DESK, WHITE, 57", WHITE LEGS

The 2-stage legs allow for an essential range of heights

Electronic control handset allows the desk to move quickly and quietly