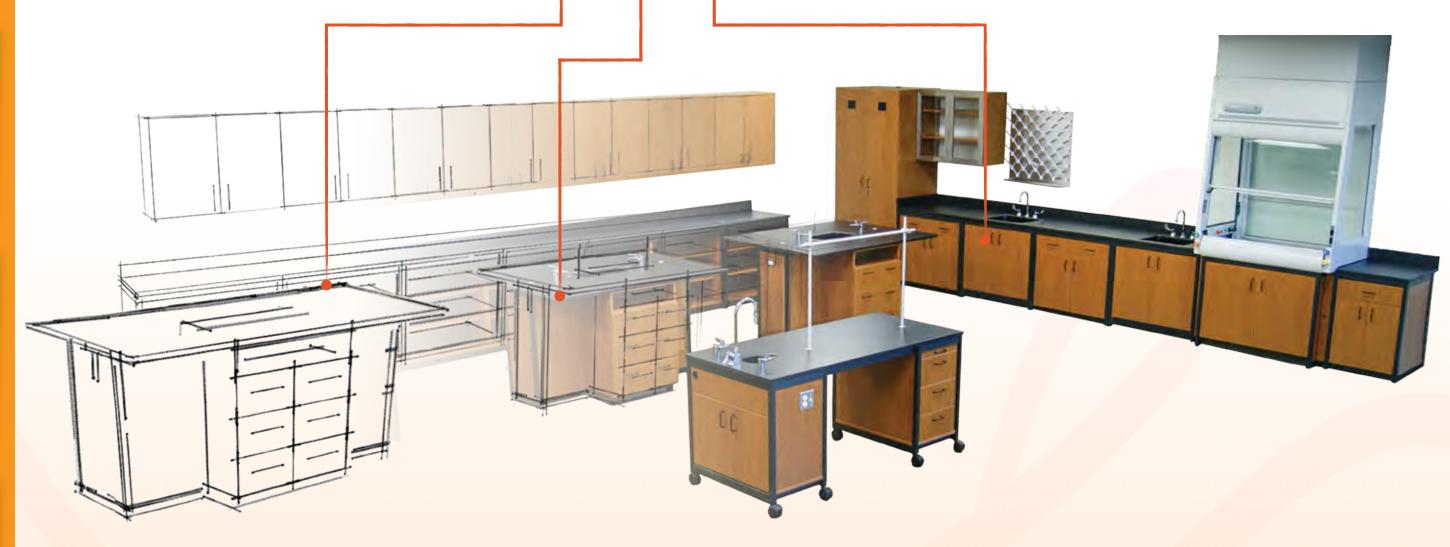

## **MacBick Design with Structural Integrity**

MacBick Solutions's original "Structural Frame" design is available in 300 standard sizes (fixed or adjustable height) with a wide range of accessory and finish options.

#### **Product Features:**

Welded End Frame with Structural Joint

Blum Hinges with 6 way Adjust

Steel Drawer Chassis with ¾" bottoms

LifeTime Warranted
Dual-Sided Laminates