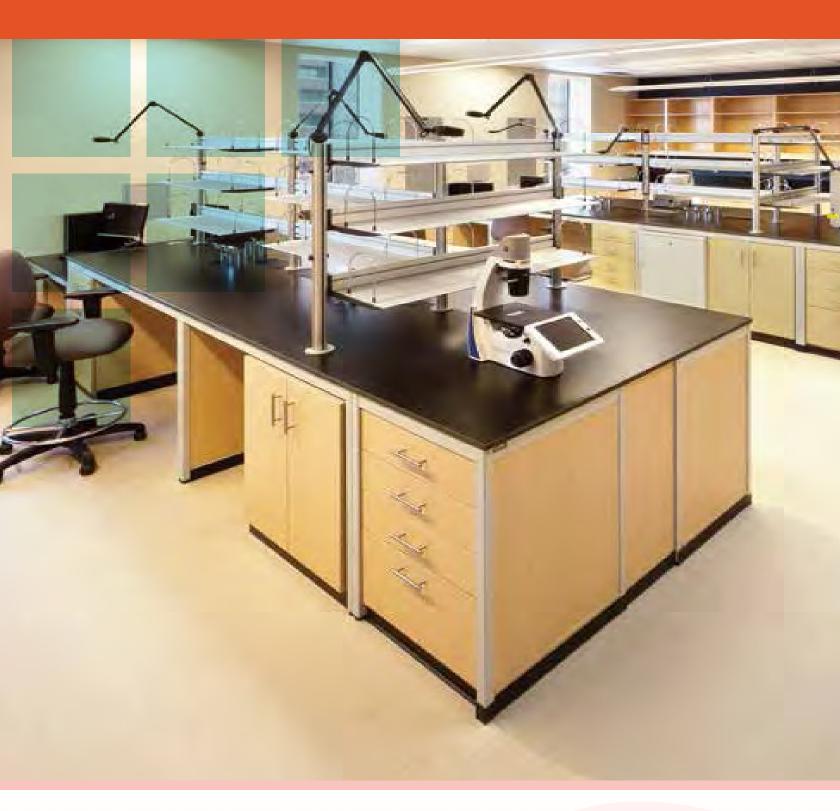

## **MacBick Design with Structural Integrity**

MacBick Solutions's original "Structural Frame" design is available in 300 standard sizes (fixed or adjustable height) with a wide range of accessory and finish options.

#### **Product Features:**

Welded End Frame with Structural Joint

Blum Hinges with 6 way Adjust

Steel Drawer Chassis with ¾" bottoms

LifeTime Warranted
Dual-Sided Laminates