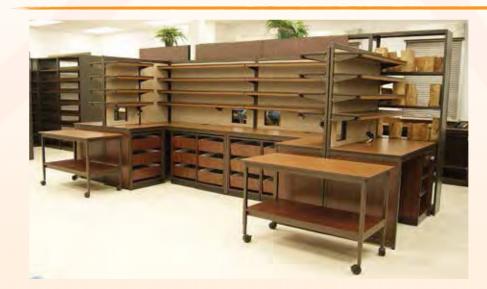

### **WORKROOM**

MacBick Solutions is ideally suited for Pharmacies, Mail Copy Rooms, Breakrooms, IT Workrooms and most any demanding workroom application (from left; Shaw Air Force Base, Cisco Systems, Versia Inc.).