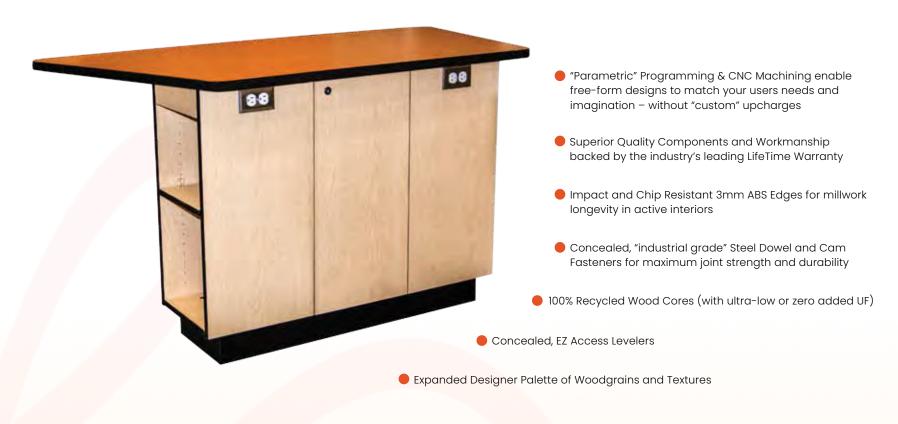

## **MacBick Design with Structural Integrity**

MacBick Solutions's original "Structural Frame" design is available in 300 standard sizes (fixed or adjustable height) with a wide range of accessory and finish options.

#### **Product Features:**

Welded End Frame with Structural Joint

Blum Hinges with 6 way Adjust

Steel Drawer Chassis with ¾" bottoms

LifeTime Warranted
Dual-Sided Laminates