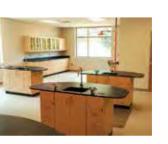

#### **HEALTHCARE**

Palmetto Health employs MacBick Solutions with bactericidal work surfaces to furnish Exam, Cast and Break Rooms, Nurse Stations and Active Procedure Rooms.

#### **LABORATORY**

York County Sheriff chose MacBick Solutions to convert an existing prisoner intake and holding area into a certified, "state-of-the-art" DNA Lab for on-site evidence processing.

#### **EDUCATION**

STEM schools prefer MacBick Solutions's innovative design flexibility to help prepare students for their demanding college and career experiences (from left; Higley USD, Hartfield Academy, Christ the King).