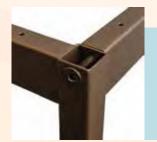

#### **Product Features:**

Welded End Frame with Structural Joint

Blum Hinges with 6 way Adjust

Steel Drawer Chassis with ¾" bottoms

LifeTime Warranted
Dual-Sided Laminates