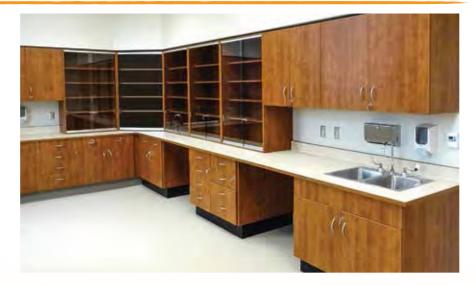

## **MacBick Solutions Evolves with Workflow**

The BLOOD CONNECTION Biologics Processing Lab

The Blood Connection has accomplished ongoing expansion and three laboratory upgrades in the past seven years. They simply relocate and reconfigure their MacBick Solutions to continuously adapt to changing workflow, with little downtime or change costs.

#### **BEFORE:**

#### **TODAY:**