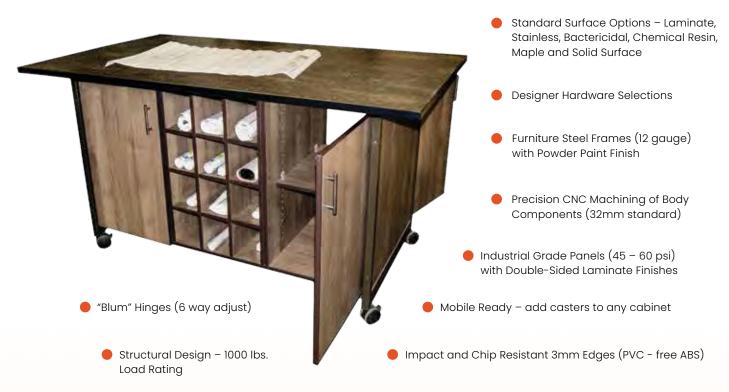

## **MacBick Design with Structural Integrity**

MacBick Solutions's original "Structural Frame" design is available in 300 standard sizes (fixed or adjustable height) with a wide range of accessory and finish options.

#### **Product Features:**

Welded End Frame with Structural Joint

Blum Hinges with 6 way Adjust

Steel Drawer Chassis with ¾" bottoms

LifeTime Warranted
Dual-Sided Laminates