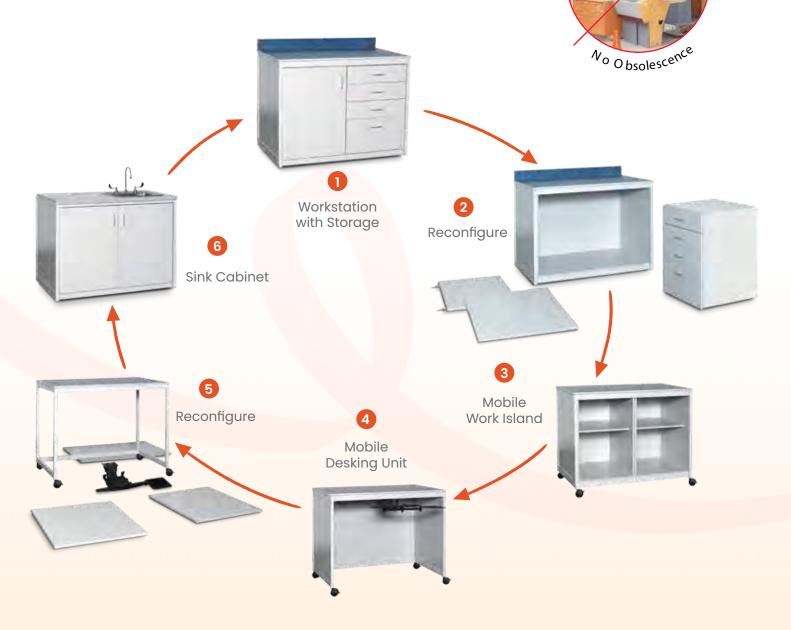

# Unique MacBick Flexibility Adapts to Change to Extend Productive Life

We invented "MacBick Solutions" to be the long-lasting millwork solution for active, changing workflow interiors. The "structural" frame gives you progressive adaptability to reconstruct and reuse modules... and eliminate costly solutions obsolescence.

PLUS... downtime and expense for needed changes are minimized.