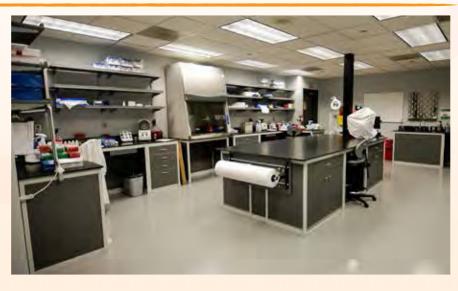

#### **LABORATORY**

York County Sheriff chose MacBick Solutions to convert an existing prisoner intake and holding area into a certified, "state-of-the-art" DNA Lab for on-site evidence processing.