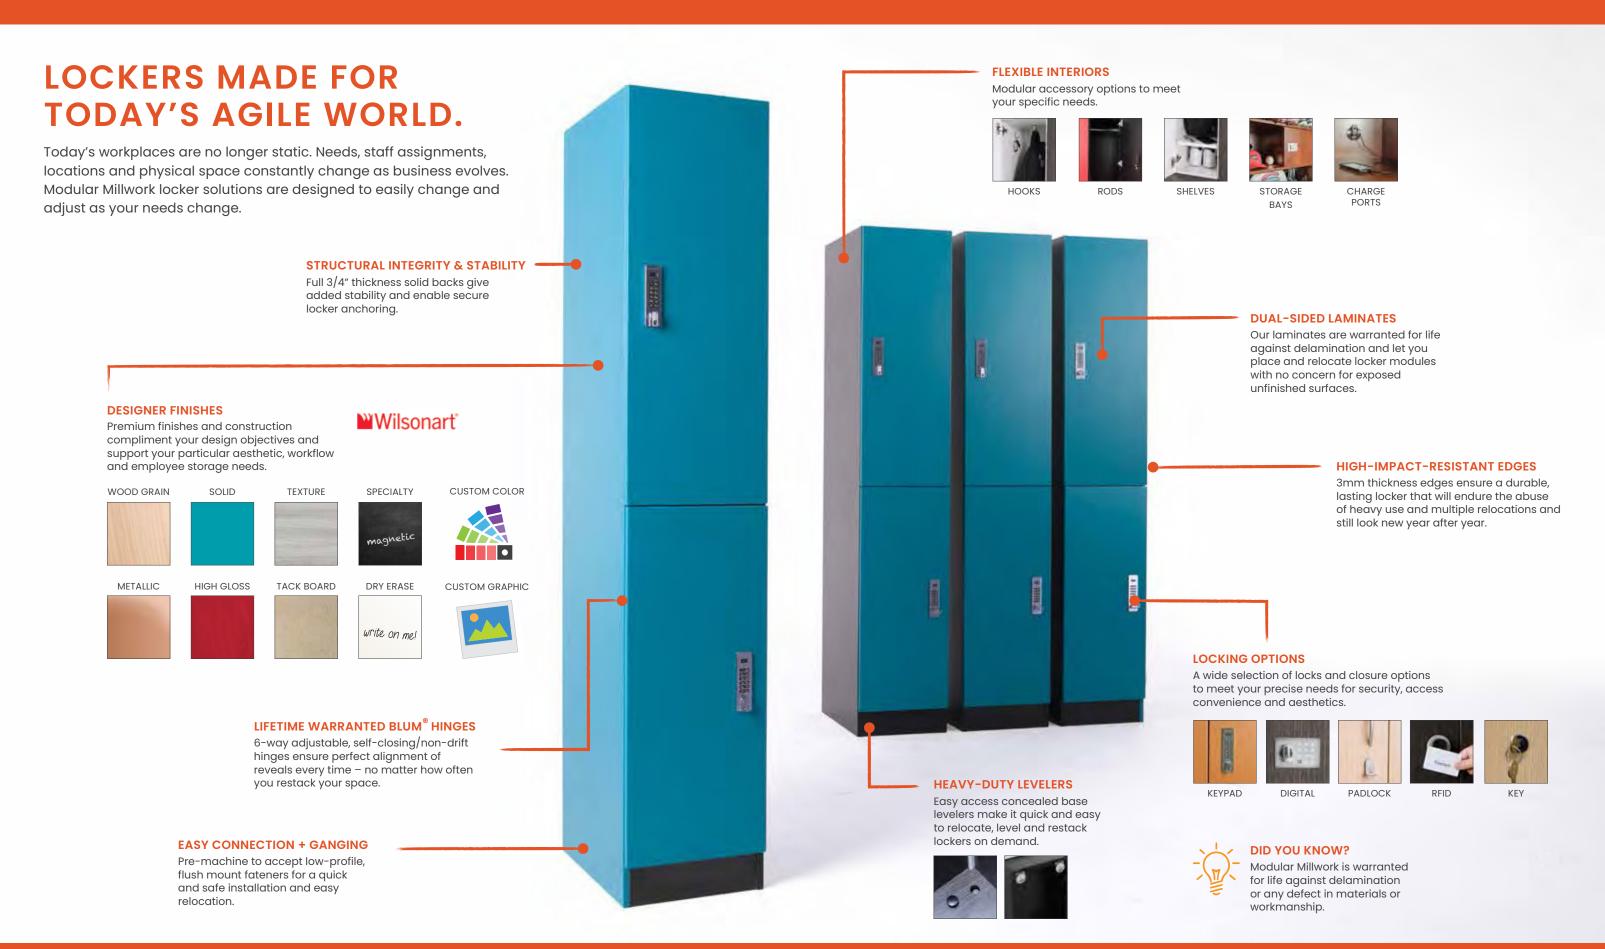

# THERE IS NOTHING RUN-OF-THE-MILL WITH MODULAR MILLWORK LOCKER SOLUTIONS.

Imagine the environment you want and the storage you need. Now, let's build it.

Our modular design flexibility and designer finishes let you have the specific functional layout you need for efficiency and the look you want to complement your professional workspace - with no customs upcharges.

#### **DESIGNER LAMINATES**

WITH HIGH-IMPACT EDGES FOR STYLISH DURABILITY

PRECISE CNC MACHINING FOR EASY INSTALL + RESTACKING

## LIFETIME WARRANTED BLUM HINGES

FOR SUSTAINABLE AESTHETICS

#### WHY MODULAR?

- Purchase once and relocate, restack and reuse as needed to evolve with your agile workforce.
- Provides secure, convenient and flexible storage for personal and business assets.

**DID YOU KNOW?** 

#### LOCKER SOLUTIONS CRAFTED TO LAST.

Modular Millwork lockers are made in the USA with premium materials, precisely engineered using advanced CNC technology and constructed by highly-skilled craftsmen. This insures a stylish and durable solution carefully built around your specific needs with modular flexibility to change and adapt as your needs evolve.