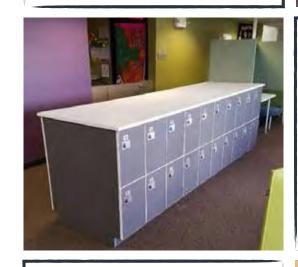

#### K-12/University

Art Room

Breakroom

Band Room Storage

#### **DID YOU KNOW?**

Modular Millwork's graphic capabilities let you leverage functional space to accentuate your design and create workspace ambiance.