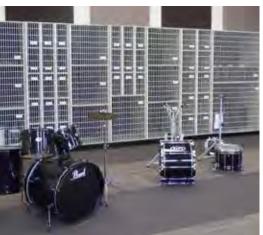

EXPERT DESIGN ASSISTANCE AND INSTALLATION

**FORTUNE 100 AGILE OFFICE** utilizes MultiSort® kiosks allowing the co-location of parcels lockers, high density mailboxes and essential office supplies for secure, convenient retrieval.

HIGH-TECH LOGISTICS centers across campus condense floorspace by 80% and enable a hyper-mobile technology workforce to pick up vital daily mail, parcels and supplies at their convenience 24/7.

UNIVERSITY MAIL / PARCEL CENTER eliminates lines at service centers and enables students to directly retrieve packages from secure parcel locker