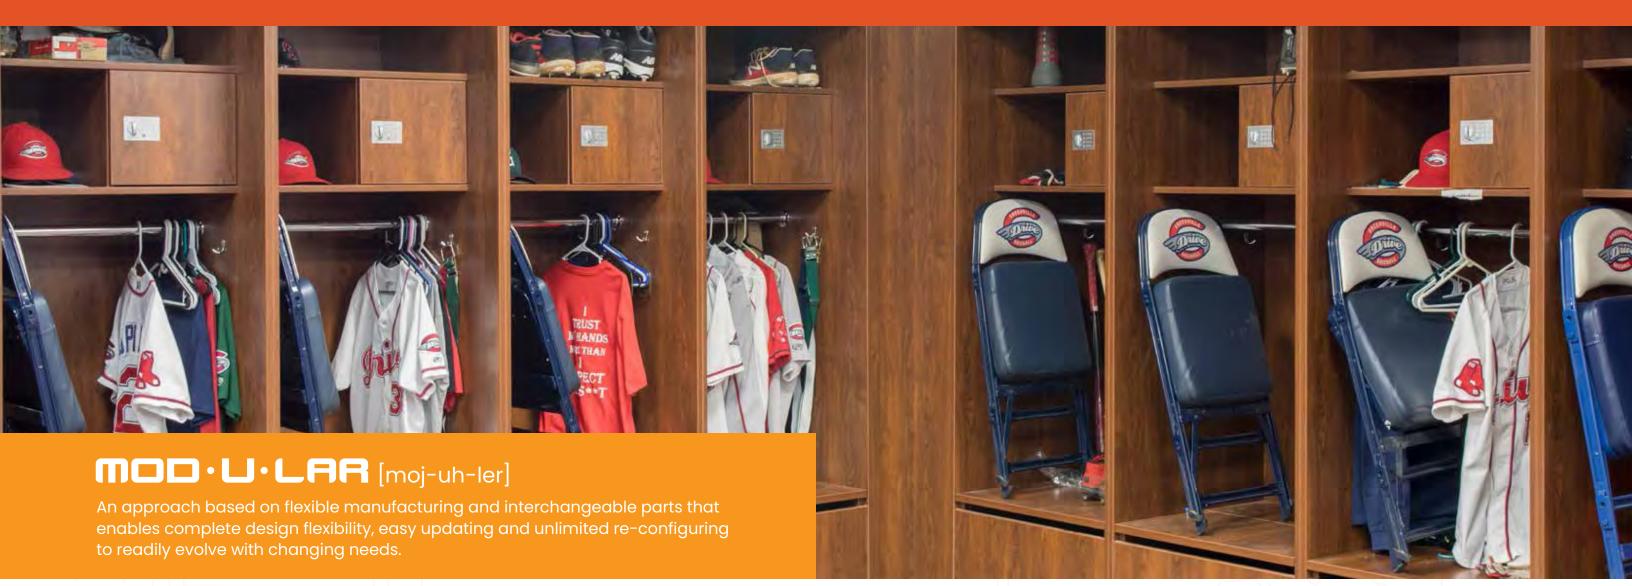

### COVERING ALL THE BASES FOR THE GREENVILLE DRIVE.

When the 2017 SAL Champion Greenville Drive baseball team approached Modular Millwork to help revamp their locker rooms, they came with a long list of objectives for their new locker solution. Our modular system and design approach allowed us to incorporate their unique requirements into a solution tailored to the team's every need (and then some).

We created and installed a durable, aesthetic locker system to support the high-impact demands of the championship sports team and deliver flexible, secure storage for every player. From the USB charging ports placed inside passcode secure compartments to durable, stylish hardware that will withstand years of constant use – Modular Millwork hit a home run with the Drive's modular locker solution.