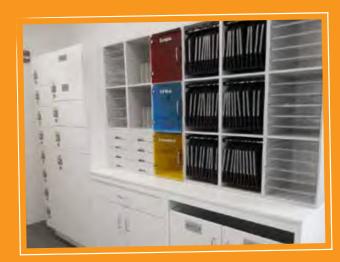

EXPERT DESIGN ASSISTANCE AND INSTALLATION

**FORTUNE 100 AGILE OFFICE** utilizes MultiSort® kiosks allowing the co-location of parcels lockers, high density mailboxes and essential office supplies for secure, convenient retrieval.