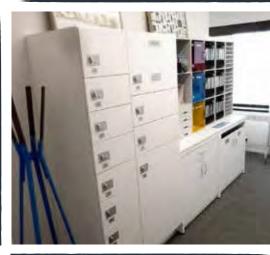

#### K-12/University

Art Room

Breakroom

Band Room Storage

#### **DID YOU KNOW?**

Modular Millwork's graphic capabilities let you leverage functional space to accentuate your design and create workspace ambiance.